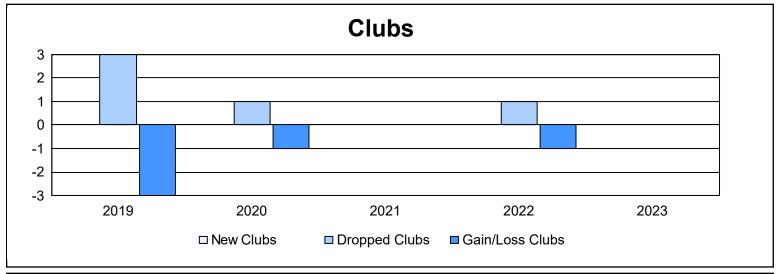

District LD 6 As of June 2023 Cumulative

| Year      | New<br>Clubs | Dropped<br>Clubs | Gain/<br>Loss<br>Clubs | New<br>Members | Charter<br>Members | Reinstate<br>Members | Transfer<br>Members | Total<br>Member<br>Added | Total<br>Members<br>Dropped | Gain/<br>Loss<br>Members |
|-----------|--------------|------------------|------------------------|----------------|--------------------|----------------------|---------------------|--------------------------|-----------------------------|--------------------------|
| 2018-2019 | 0            | 3                | -3                     | 124            | 12                 | 7                    | 4                   | 147                      | 177                         | -30                      |
| 2019-2020 | 0            | 1                | -1                     | 87             | 2                  | 4                    | 2                   | 95                       | 164                         | -69                      |
| 2020-2021 | 0            | 0                | 0                      | 175            | 0                  | 2                    | 1                   | 178                      | 79                          | 99                       |
| 2021-2022 | 0            | 1                | -1                     | 84             | 0                  | 5                    | 2                   | 91                       | 204                         | -113                     |
| 2022-2023 | 0            | 0                | 0                      | 155            | 3                  | 22                   | 1                   | 181                      | 131                         | 50                       |
| Average   | 0            | 1                | -1                     | 125            | 3                  | 8                    | 2                   | 138                      | 151                         | -13                      |